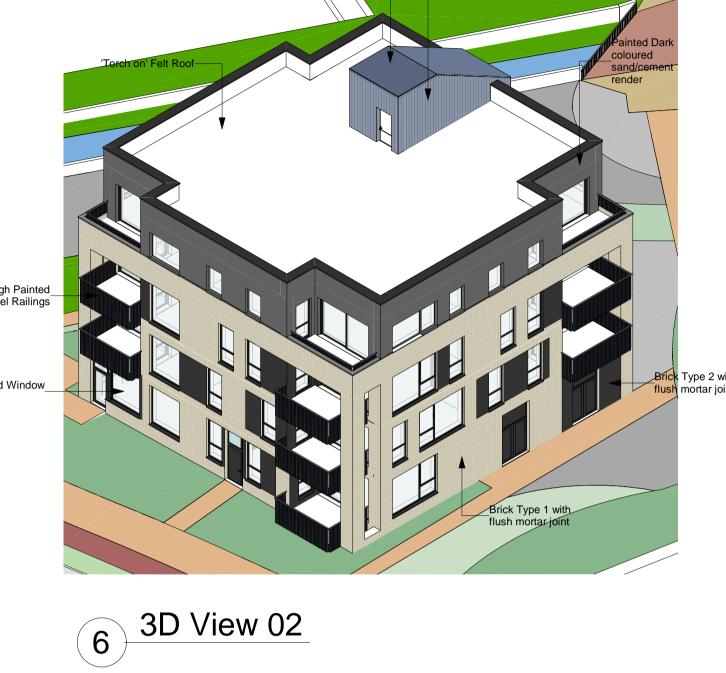

Fibre Cement

PPC Corrugated

Metal roof Cladding

Section BB 1:200

5 3D View 01

South Elevation

North Elevation

East Elevation