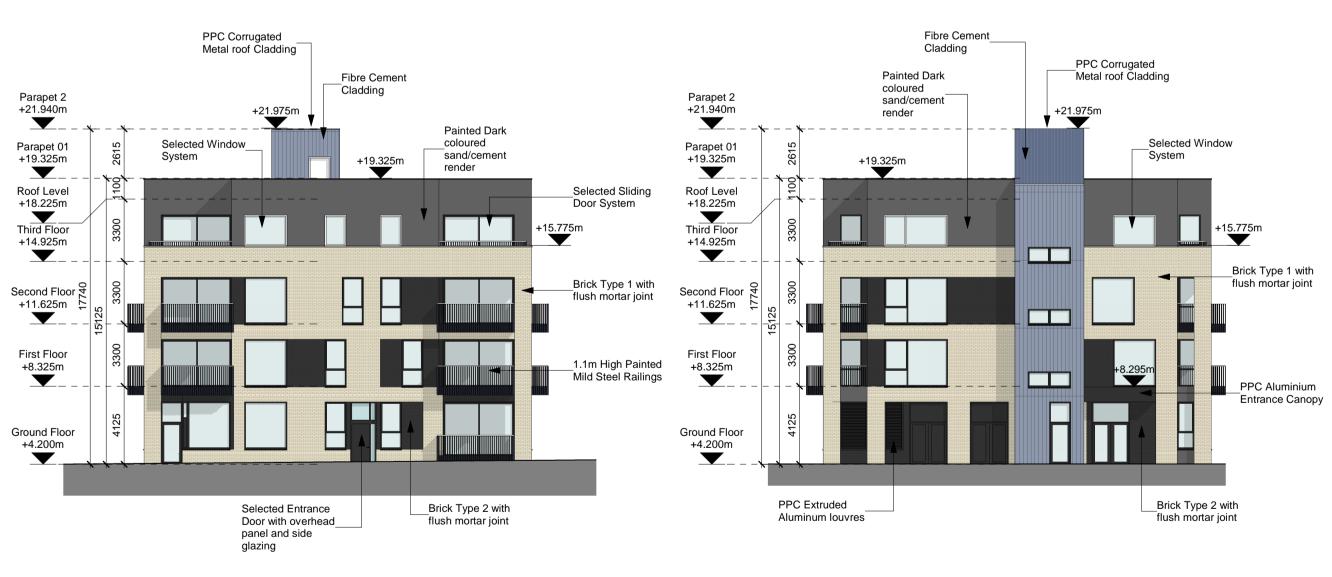

Fibre Cement

PPC Corrugated

Metal roof Cladding

Section BB 1:200

5 3D View 01

South Elevation

North Elevation

East Elevation

West Elevation