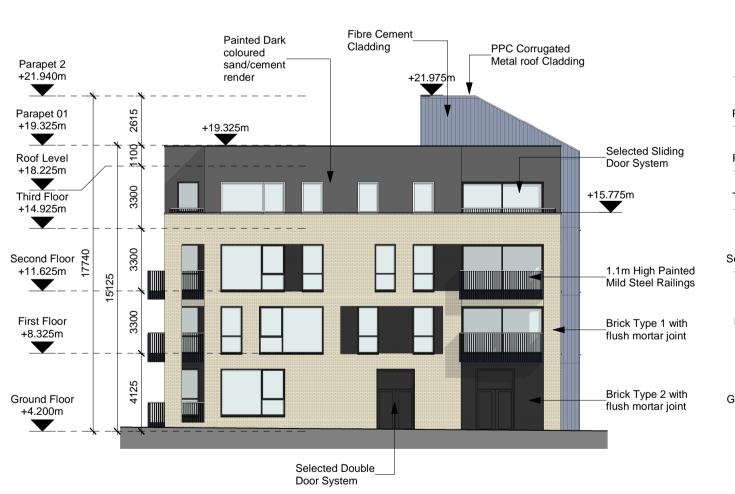

Fibre Cement

PPC Corrugated

Metal roof Cladding

Section BB 1:200

5 3D View 01

South Elevation

North Elevation

East Elevation

West Elevation