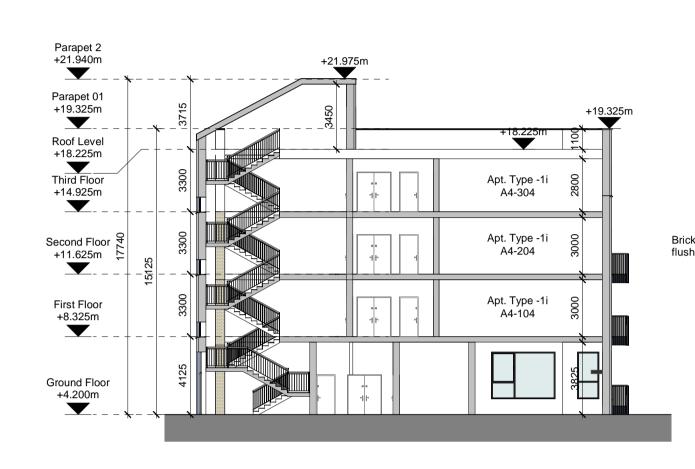

Fibre Cement

PPC Corrugated

Metal roof Cladding

Section BB 1:200

5 3D View 01

South Elevation

North Elevation

East Elevation