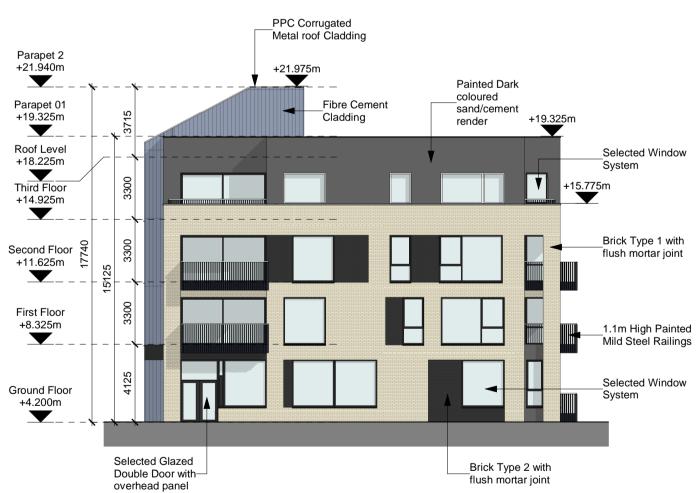

Fibre Cement

PPC Corrugated

Metal roof Cladding

Section BB 1:200

5 3D View 01

South Elevation

North Elevation

East Elevation

West Elevation