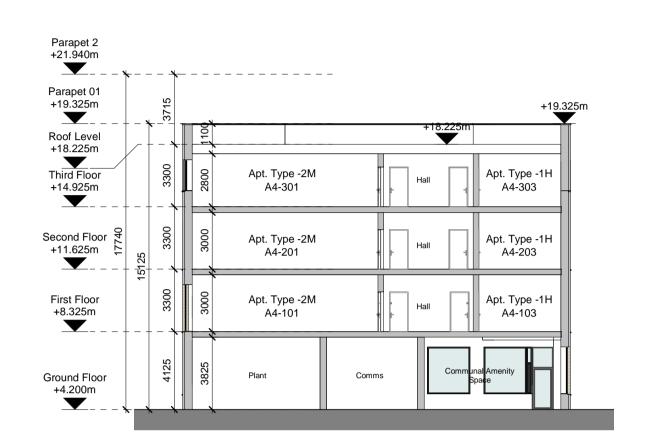

Fibre Cement

PPC Corrugated

Metal roof Cladding

Section BB 1:200

5 3D View 01

South Elevation

North Elevation

East Elevation