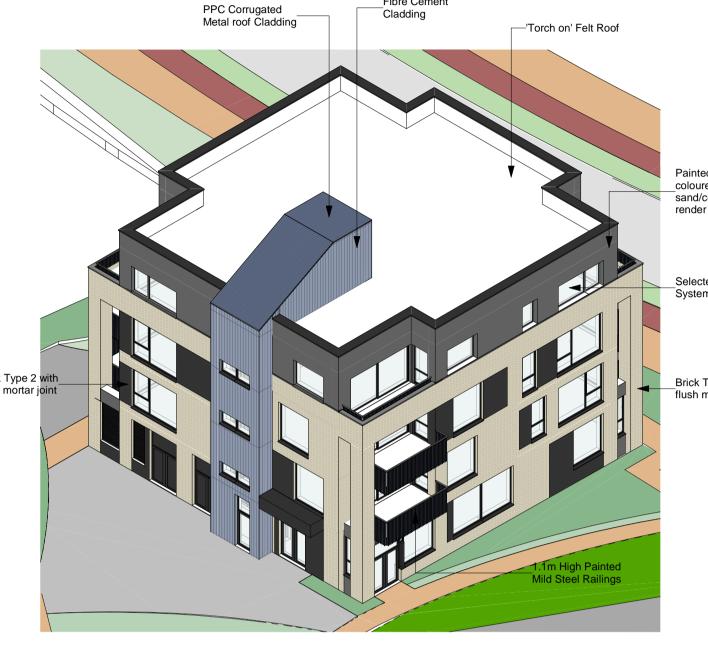

Fibre Cement

\_\_Cladding

| REV. | DATE     | DESCRIPTION                      | DRWN | CH'KD. | APP'RD |
|------|----------|----------------------------------|------|--------|--------|
| P01  | 06.06.22 | Issue for SHD Stage 3 Submission | MT   | POM    | POM    |
|      |          | -                                |      |        |        |
|      |          |                                  |      |        |        |
|      |          |                                  |      |        |        |
|      |          |                                  |      |        |        |
|      |          |                                  |      |        |        |
|      |          |                                  |      |        |        |
|      |          |                                  |      |        |        |

Fibre Cement

PPC Corrugated

Metal roof Cladding

Section BB 1:200

5 3D View 01

South Elevation

North Elevation

East Elevation